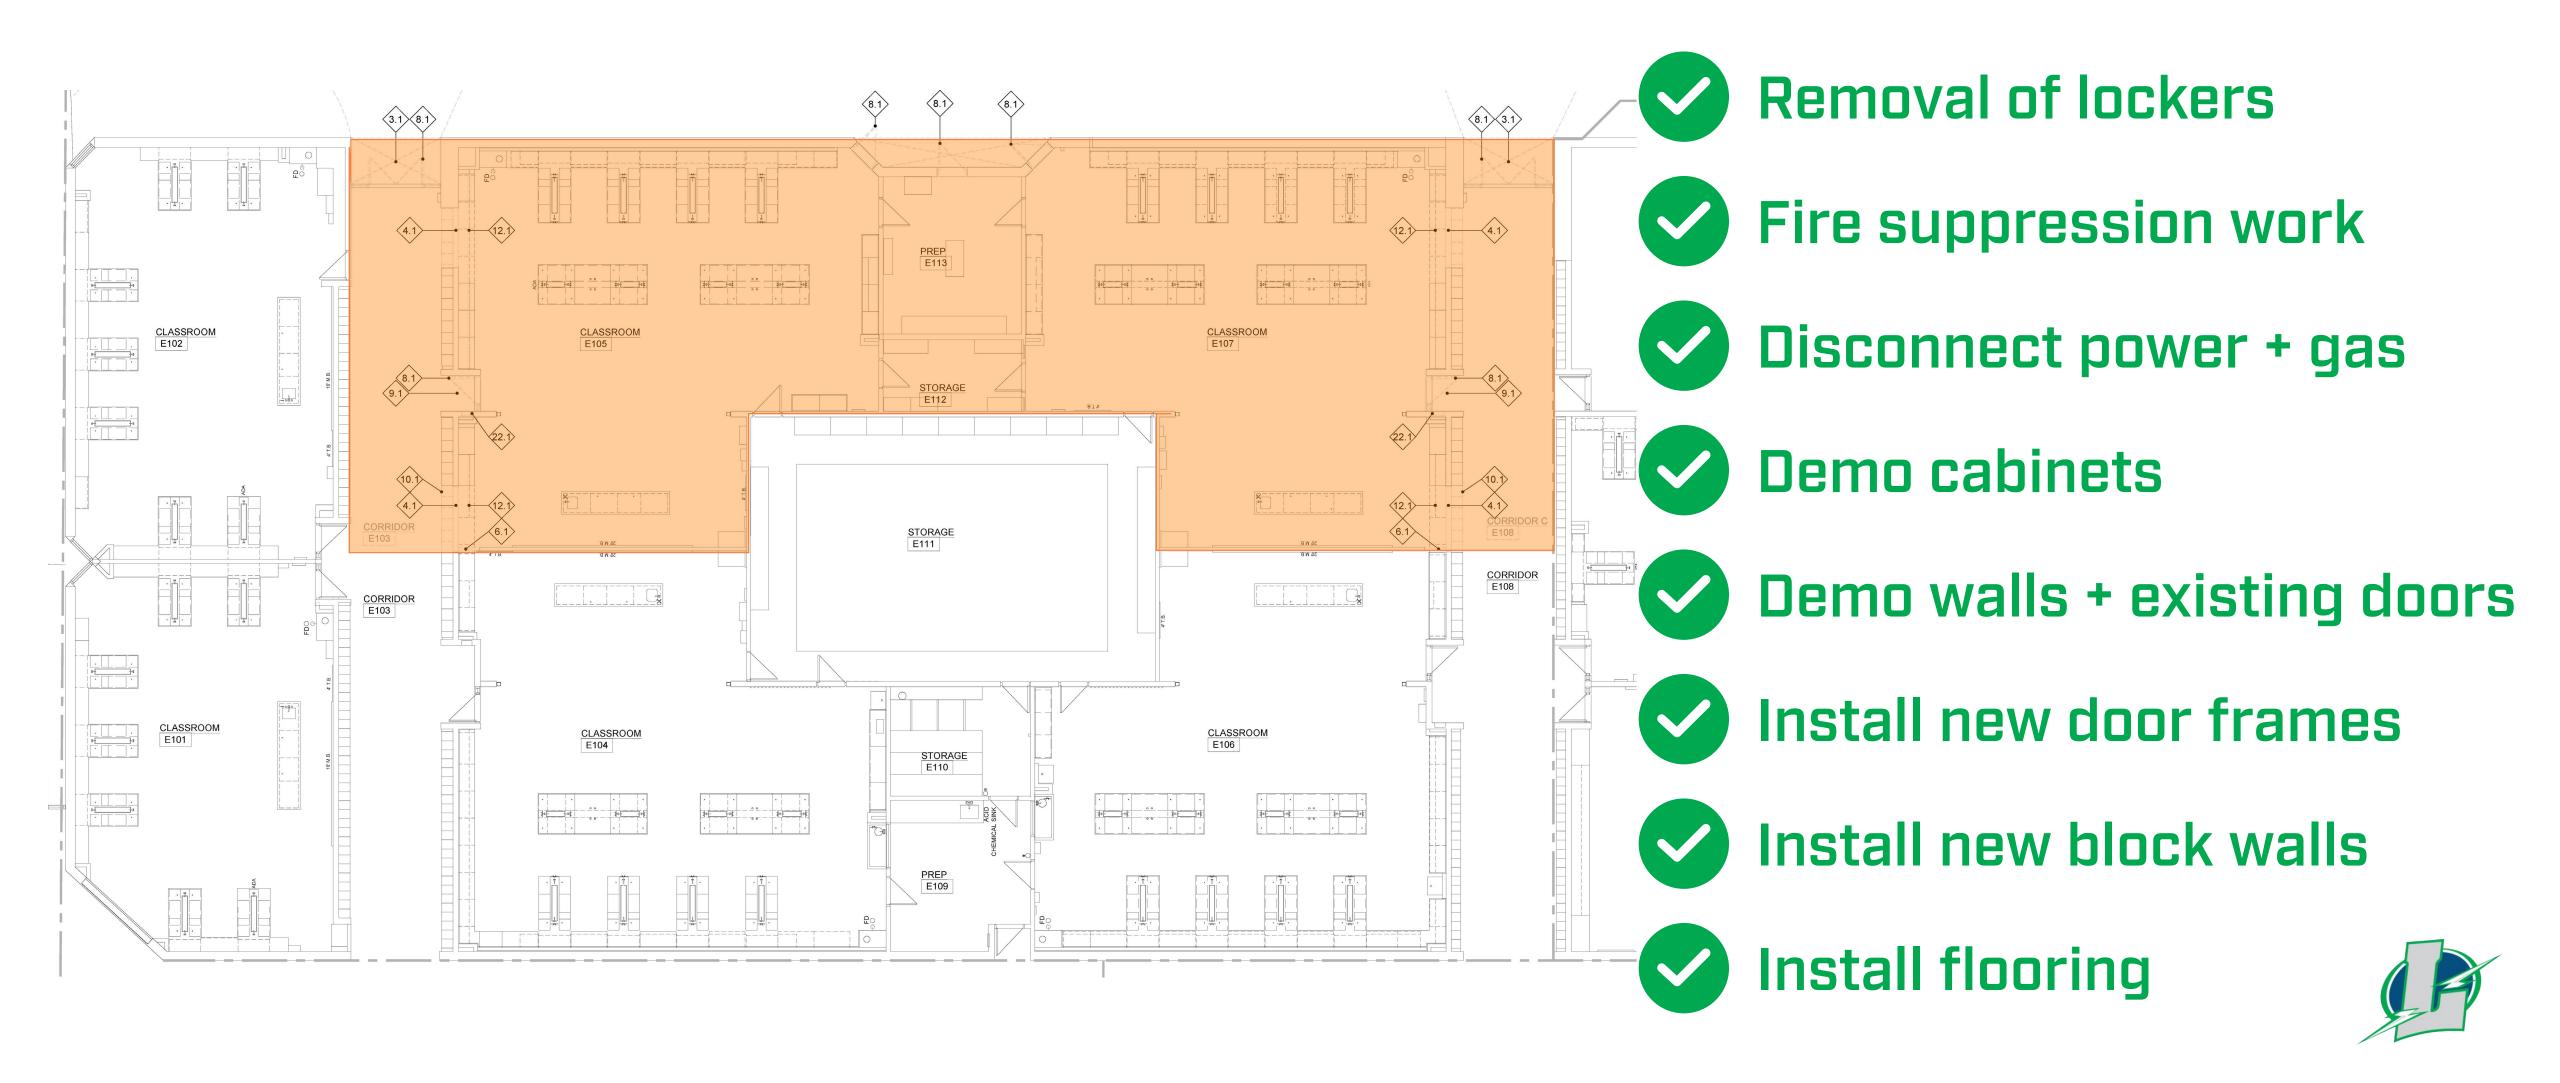

| . *    | 4           | 81.3   |        | B    | -      | •      |            |       |
| Bus Garage Renovations                     |            |           |        |        |        | 19     | de est | 110 00      | À.     | W- 1   | 9    |        |        |            |       |
| District Wide Roof Replace                 |            |           |        |        |        |        |        | TO STATE OF | 1      |        | Who. | きんり    |        |            |       |

WE ARE HERE





#### What's Coming Summer 2024?

MARCH 4

MARCH 18

JUNE 10

JUNE 14

Exterior site work

Multipurpose
additions

Project start HVAC work

Lapeer High School

Murphy, Turrill, Schickler

Bus Garage Elementary Schools





# High School Site Work







#### High School Site Work · Science Labs





## Multi-Purpose Additions • Schickler, Murphy + Turrill







## Multi-Purpose Additions • Schickler, Murphy + Turrill







# Multi-Purpose Additions • Schickler, Murphy + Turrill









## Elementary HVAC Upgrades



Unit Ventilators



Schickler Boiler



Daiken
Roof Top
Unit



Thermostat
Example





#### Lynch Elementary • HVAC Upgrades





### Murphy Elementary • HVAC Upgrades











## Schickler Elementary • HVAC Upgrades





- Existing Unit Ventilator replaced with new Vertical Unit Ventilator
- Existing Unit ventilator or Air
  Handling unit replaced with new RTU





## Turrill Elementary • HVAC Upgrades





Existing Unit Ventilator replaced with new Vertical Unit Ventilator





#### Bus Garage • 2024 Timeline







#### Upcoming Projects • Communications



Pr