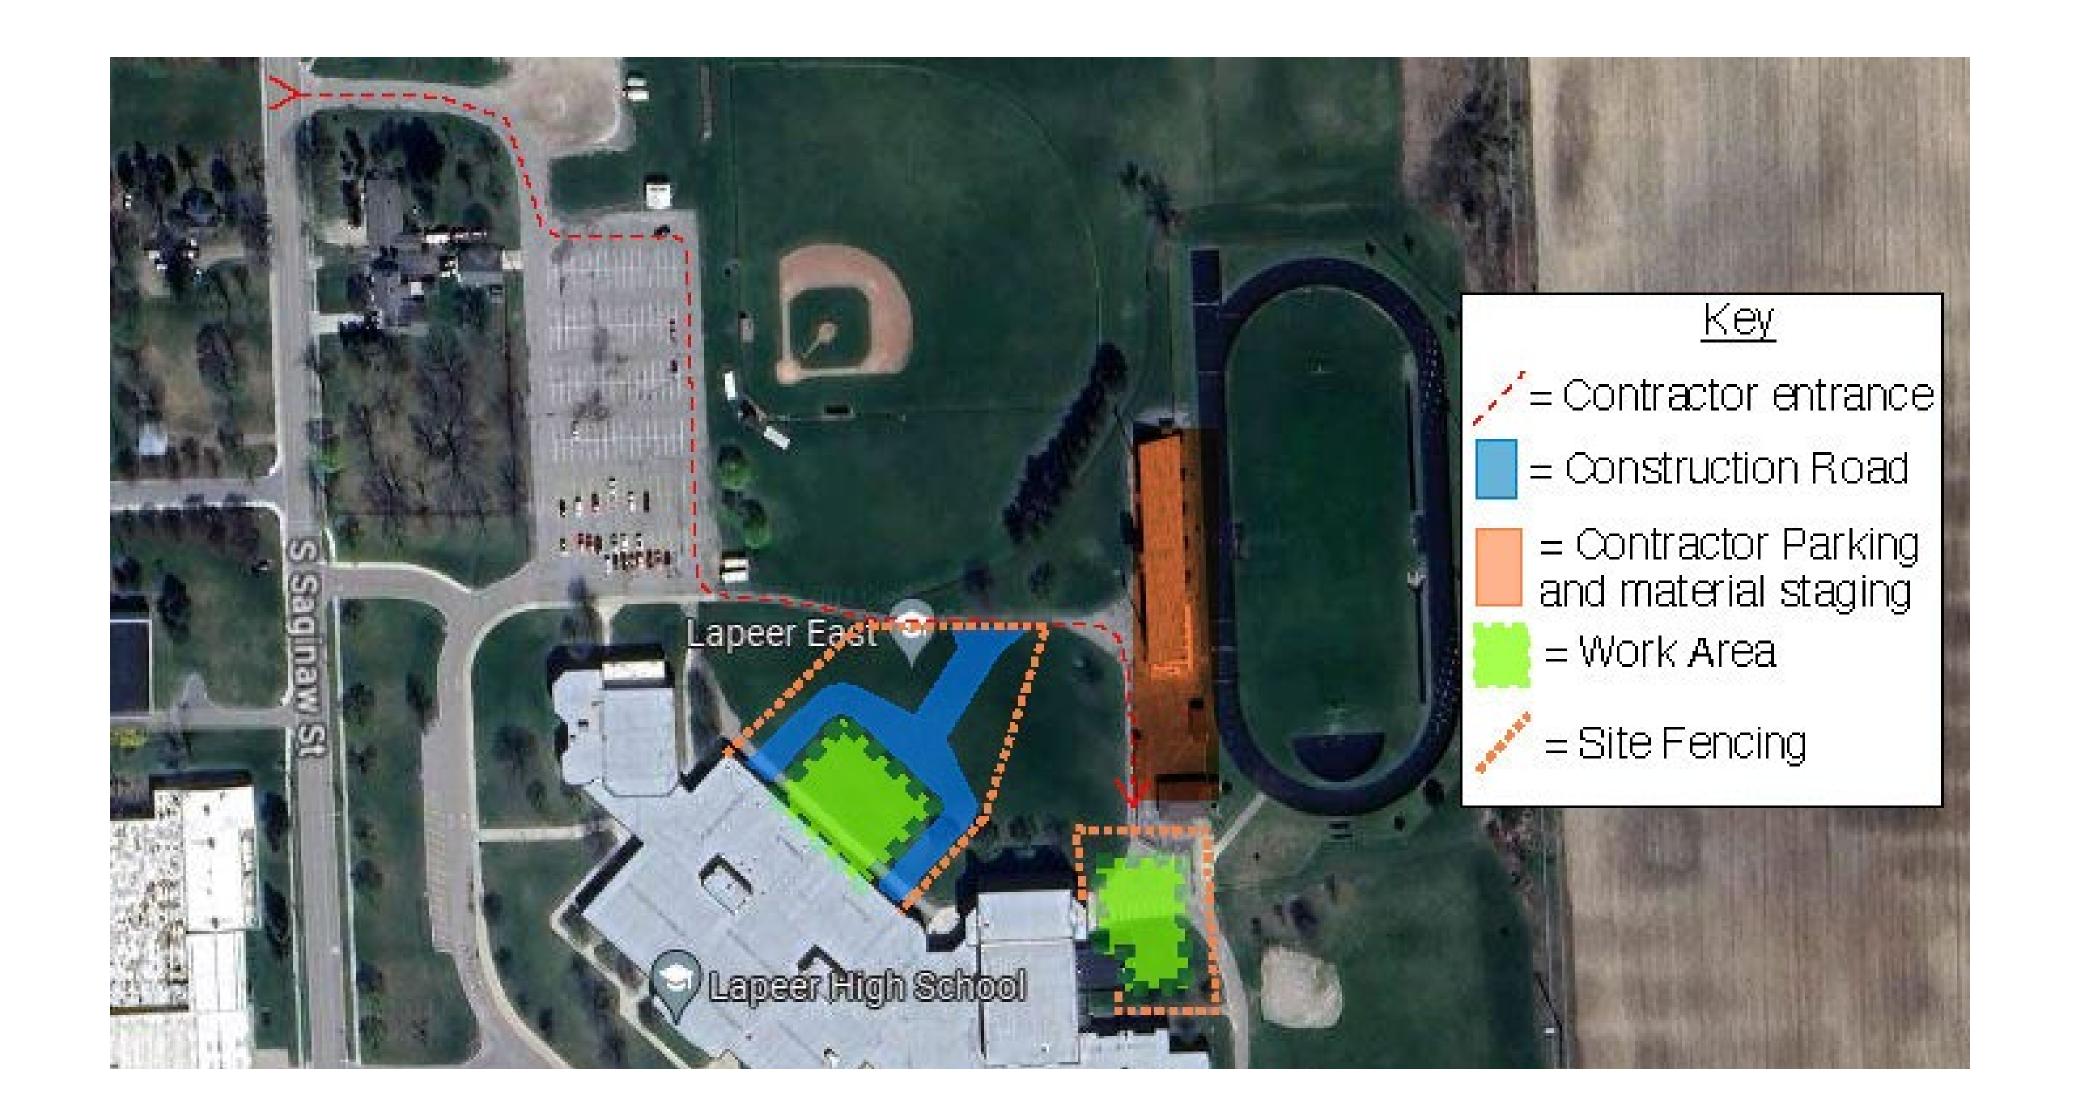

|           |        |        |        |        | . *    | 4           | 81.3   |        | B    | -      | •      |            |       |
| Bus Garage Renovations                     |            |           |        |        |        | 19     | de est | 110 00      | À.     | W- 1   | 9    |        |        |            |       |
| District Wide Roof Replace                 |            |           |        |        |        |        |        | TO STATE OF | 1      |        | Who. | きんり    |        |            |       |

WE ARE HERE





#### What's Coming Summer 2024?

MARCH 4

MARCH 18

JUNE 10

JUNE 14

Exterior site work

Multipurpose
additions

Project start HVAC work

Lapeer High School

Murphy, Turrill, Schickler

Bus Garage Elementary Schools





# High School Site Work







#### High School Site Work · Science Labs





## Multi-Purpose Additions • Schickler, Murphy + Turrill







## Multi-Purpose Additions • Schickler, Murphy + Turrill







# Multi-Purpose Additions • Schickler, Murphy + Turrill









## Elementary HVAC Upgrades



Unit Ventilators



Schickler Boiler



Daiken
Roof Top
Unit



Thermostat
Example





#### Lynch Elementary • HVAC Upgrades





### Murphy Elementary • HVAC Upgrades











## Schickler Elementary • HVAC Upgrades





- Existing Unit Ventilator replaced with new Vertical Unit Ventilator
- Existing Unit ventilator or Air
  Handling unit replaced with new RTU





## Turrill Elementary • HVAC Upgrades





Existing Unit Ventilator replaced with new Vertical Unit Ventilator





#### Bus Garage • 2024 Timeline