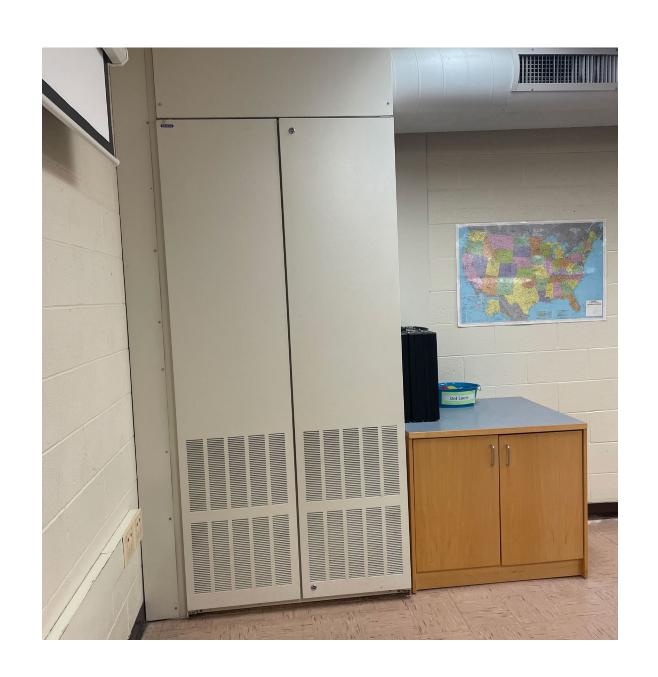

## Elementary HVAC Upgrades

Unit Ventilators

Schickler Boiler

Daiken
Roof Top
Unit

Thermostat
Example

#### Lynch Elementary • HVAC Upgrades

### Murphy Elementary • HVAC Upgrades

## Schickler Elementary • HVAC Upgrades

- Existing Unit Ventilator replaced with new Vertical Unit Ventilator
- Existing Unit ventilator or Air
  Handling unit replaced with new RTU

## Turrill Elementary • HVAC Upgrades

Existing Unit Ventilator replaced with new Vertical Unit Ventilator