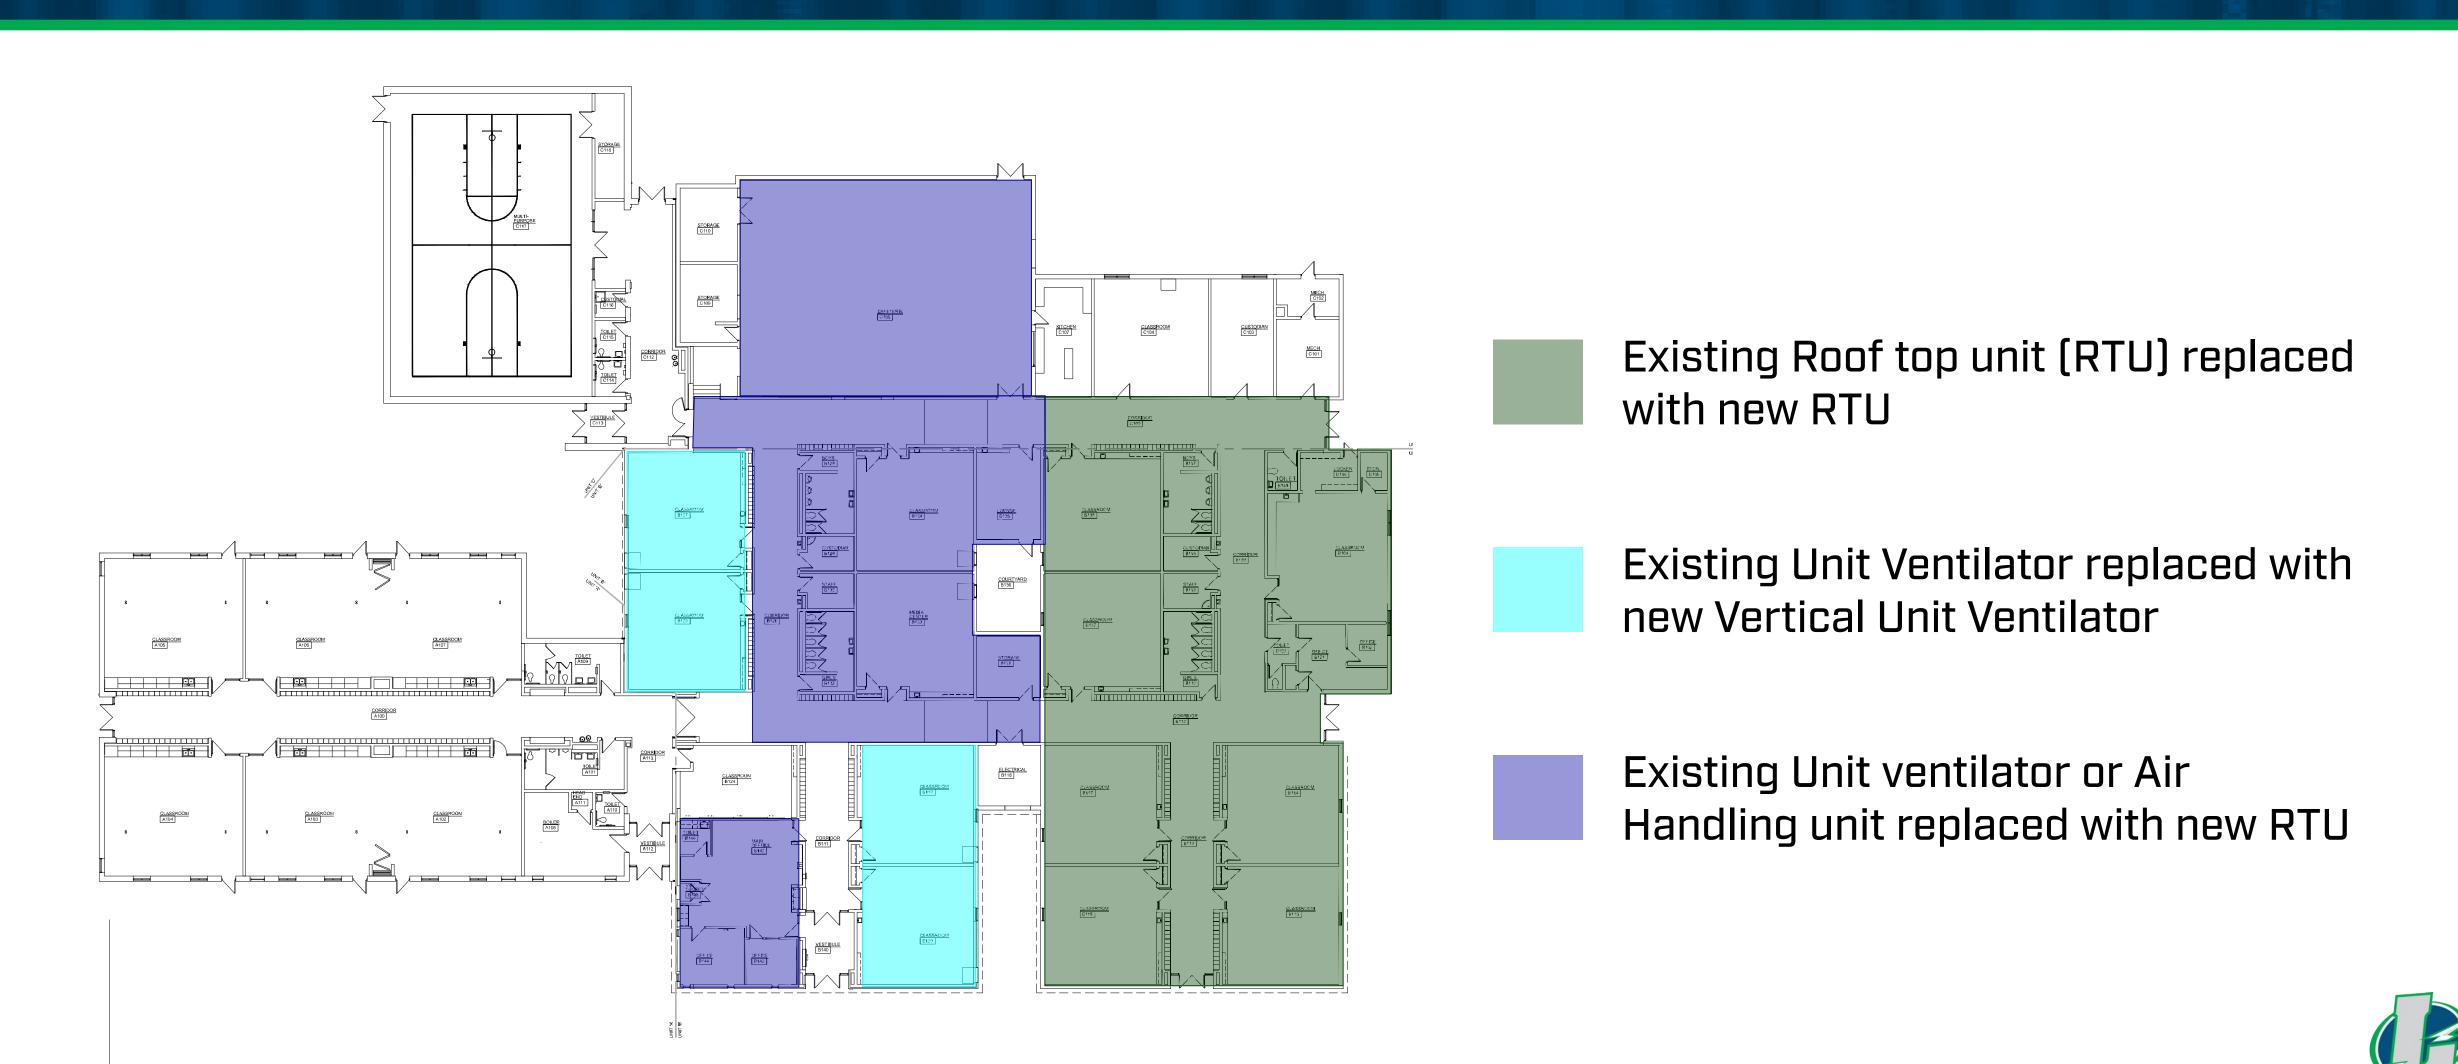

## Schickler Elementary • HVAC Upgrades

- Existing Unit Ventilator replaced with new Vertical Unit Ventilator
- Existing Unit ventilator or Air
  Handling unit replaced with new RTU